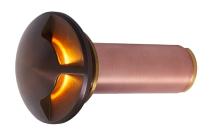

#### STW025102

The Sonoma directional marker is a high flux; low wattage LED luminaire. Coupled with a brass body, our Thermally Integrated® LED Module provides superior heat dissipation, longer life, and higher performance.

- •Thermally Integrated® w/ Copper Core Technology®
- •Cree LED™ XLAMP® High Intensity (XP-L)
- •IC Rated for Interior, Exterior and Wet Location Use
- •Ideal for driveways, wide pathways & walkways

#### CONFIGURATOR:

| FIXTURE DIMENSIONS | D3" x W1-5/8"                      |
|--------------------|------------------------------------|
| LIGHT SOURCE       | Integrated LED                     |
| COLOR TEMPERATURES | 2700K, 3000K                       |
| WATTAGES           | 3W                                 |
| CRI (RA)           | 80 CRI                             |
| VOLTAGE            | 12V                                |
| DELIVERED LUMENS   | 38lm (3000K)                       |
| DIMMABLE           | Yes, Dim to <10% via Transformer   |
| DRIVER             | Yes, 12V Integral Constant Current |
| TRANSFORMER        | 12V AC/DC (Supplied by others)     |
| MOUNT              | Included CJB112105                 |
| BEAM SPREAD        | 180°                               |
| FINISH             | Included Natural Brass             |
| MATERIAL           | Brass & Copper                     |
| WIRE LENGTH        | 24"                                |
| LOCATION           | Interior & Exterior Wet            |
| CERTIFICATIONS     | UL, IP66, IP67, IC, Drive Over     |