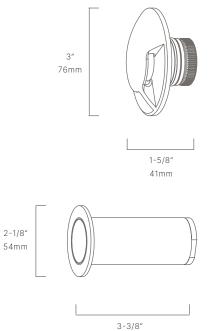

#### CONFIGURATOR:

| FIXTURE DIMENSIONS | D3" x W1-5/8"                      |
|--------------------|------------------------------------|
| LIGHT SOURCE       | Integrated LED                     |
| COLOR TEMPERATURES | 2700K, 3000K                       |
| WATTAGES           | 3W                                 |
| CRI (RA)           | 80 CRI                             |
| VOLTAGE            | 12V                                |
| DELIVERED LUMENS   | 38lm (3000K)                       |
| DIMMABLE           | Yes, Dim to <10% via Transformer   |
| DRIVER             | Yes, 12V Integral Constant Current |
| TRANSFORMER        | 12V AC/DC (Supplied by others)     |
| MOUNT              | Included CJB112105                 |
| BEAM SPREAD        | 180°                               |
| FINISH             | Included Natural Brass             |
| MATERIAL           | Brass & Copper                     |
| WIRE LENGTH        | 24"                                |
| LOCATION           | Interior & Exterior Wet            |
| CERTIFICATIONS     | UL, IP66, IP67, IC, Drive Over     |